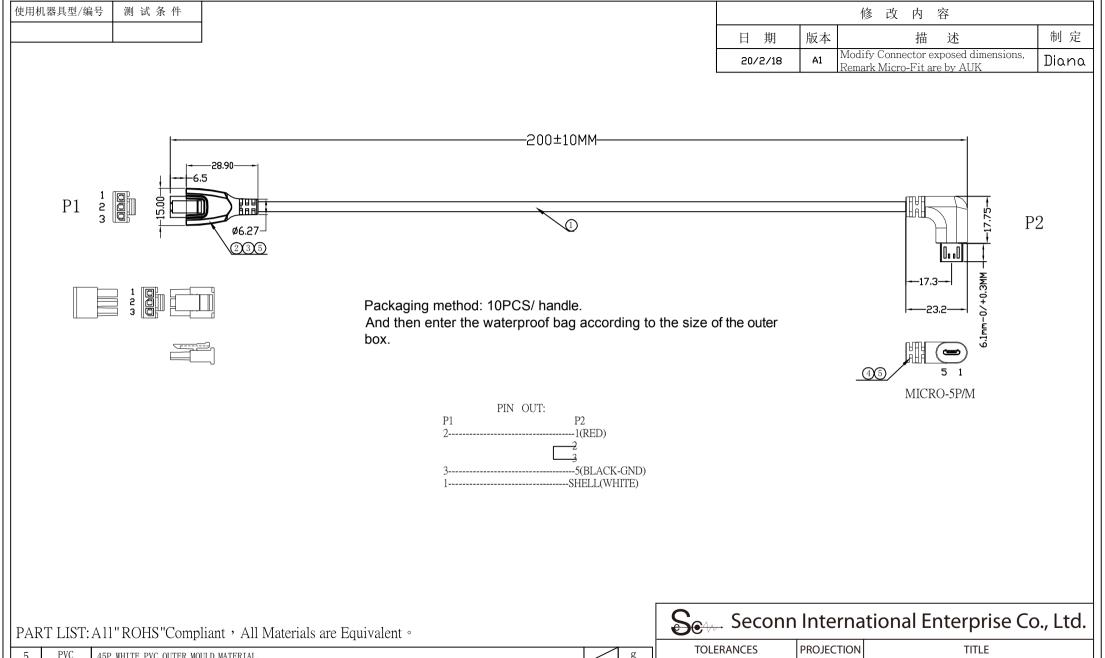

| 5  | PVC      | 45P WHITE PVC OUTER MOULD MATERIAL.                                         |     |      |    |  |  |  |  |  |
|----|----------|-----------------------------------------------------------------------------|-----|------|----|--|--|--|--|--|
| 4  | JUNCTOR  | MICRO-USB-B TYPE MALE 2A CONTACT. SHELL NICKEL PLATED G/F. INSULATOR BLACK. | 1   | PCS  |    |  |  |  |  |  |
| 3  | HOUSING  | MICRO-FIT 3.0-3P MALE HOUSING BLACK. (Connectors are by AUK)                | 1   | PCS  |    |  |  |  |  |  |
| 2  | TERMINAL | MICRO FIT FEMALE TERMINAL NICKEL PLATED. (Connectors are by AUK)            | 3   | PCS  |    |  |  |  |  |  |
| 1  | CABLE    | NON UL 24AWG*3C OD:3.5mm JACK WHITE.                                        | 200 | mm   | DR |  |  |  |  |  |
| 项次 | 名 称      | 规 格 说 明                                                                     | Qty | Unit | SC |  |  |  |  |  |
|    |          |                                                                             |     |      |    |  |  |  |  |  |

| 1 | TOLERANCES |          |      | PROJECTION | TITLE                                                                      |                |     |    |  |  |  |
|---|------------|----------|------|------------|----------------------------------------------------------------------------|----------------|-----|----|--|--|--|
|   |            |          |      | ₩□         | Micro Fit 3 Pin Housing to 90 Deg Micro USB B<br>Male Cable White L: 200mm |                |     |    |  |  |  |
|   | A:         | S DRAWIN | G    | UNIT       |                                                                            |                |     |    |  |  |  |
|   |            |          |      | mm         |                                                                            |                |     |    |  |  |  |
|   | DRAWN      | Diana    | DATE | 2019/08/16 | PART NO.                                                                   | SC-S-1908-1603 |     |    |  |  |  |
|   | SCALE      | NONE     | SIZE | A4         | SHEET                                                                      | 1/1            | REV | A1 |  |  |  |